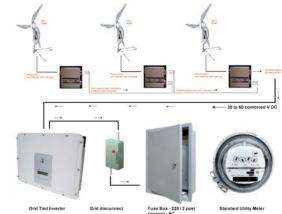

# On or Off Grid Simple installation. Generate power in minutes!

As your needs grow so can your SolAir energy solution. Adding new units is as simple as the first one. As an added convenience DyoCore offers a multi unit SolAir control box. You can add up to 5 units in line and plug the entire system into your local utility grid.

**Off Grid Connected** 

**On Grid Connected** 