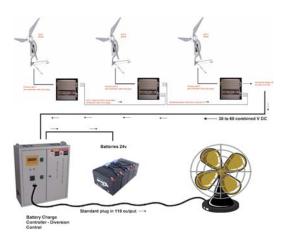

# On or Off Grid Simple installation. Generate power in minutes!

As your needs grow so can your SolAir energy solution. Adding new units is as simple as the first one. As an added convenience DyoCore offers a multi unit SolAir control box. You can add up to 5 units in line and plug the entire system into your local utility grid.

**Off Grid Connected** 

**On Grid Connected** 