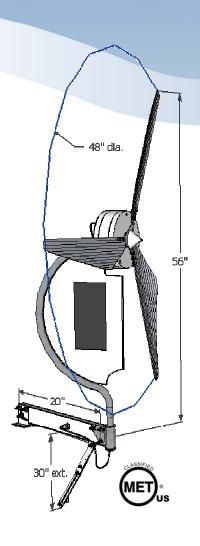

DyoCore has created a product and program that can assist you in reducing or in many cases eliminating monthly *UTILITY COSTS* in total. DyoCore has developed the SolAir Hybrid Solar & Wind Power Generators that are compact, sturdy, and can be installed on homes, businesses, churches, schools or any entity wishing to reduce or eliminate *UTILITY COSTS*. These products are UL and CE certified, are only 52" tall, weigh less than 45 pounds, and can be installed on any roof or area that can take advantage of sunlight and average wind speeds greater than 6 miles per hour wind volume, which includes 97% of California!

- Operational Wind speed 4 25mph
- Operating sound less than 1 decibel!
- 10 year warranty
- On or off grid