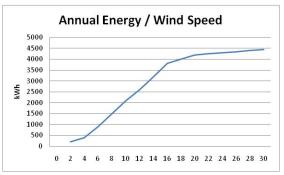

ed on any roof or area that can take advantage of sunlight and average wind speeds greater than 6 miles per hour wind volume, which includes 97% of California!

### SolAir™ 800 I

Low Wind Residential / Small Commercial Hybrid Wind Solar Power Generators













Since 2004 DyoCore has focused on exciting breakthroughs in the Development of new ultra efficient residential and small commercial wind turbine / solar hybrid designs.

DyoCore's products will help reduce residential and small commercial dependency on expensive grid energy sources. Increased power output of independent clean green energy is the driver behind the DyoCore's product line, research and development.

- Operational Wind speed 4 25mph
- Operating sound less than 1 decibel!
- 10 year warranty
- On or off grid