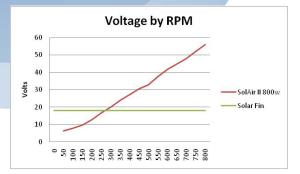

talled on any roof or area that can take advantage of sunlight and average wind speeds greater than 6 miles per hour wind volume, which includes 97% of California!

### SolAir™ 800 I

Low Wind Residential / Small Commercial Hybrid Wind Solar Power Generators













Since 2004 DyoCore has focused on exciting breakthroughs in the Development of new ultra efficient residential and small commercial wind turbine / solar hybrid designs.

DyoCore's products will help reduce residential and small commercial dependency on expensive grid energy sources. Increased power output of independent clean green energy is the driver behind the DyoCore's product line, research and development.

- Operational Wind speed 4 25mph
- Operating sound less than 1 decibel!
- 10 year warranty
- On or off grid