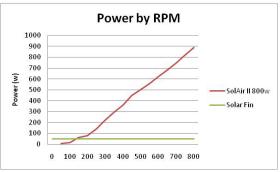

lled on any roof or area that can take advantage of sunlight and average wind speeds greater than 6 miles per hour wind volume, which includes 97% of California!

### SolAir™ 800 I

Low Wind Residential / Small Commercial Hybrid Wind Solar Power Generators













Since 2004 DyoCore has focused on exciting breakthroughs in the Development of new ultra efficient residential and small commercial wind turbine / solar hybrid designs.

DyoCore's products will help reduce residential and small commercial dependency on expensive grid energy sources. Increased power output of independent clean green energy is the driver behind the DyoCore's product line, research and development.

- Operational Wind speed 4 25mph
- Operating sound less than 1 decibel!
- 10 year warranty
- On or off grid